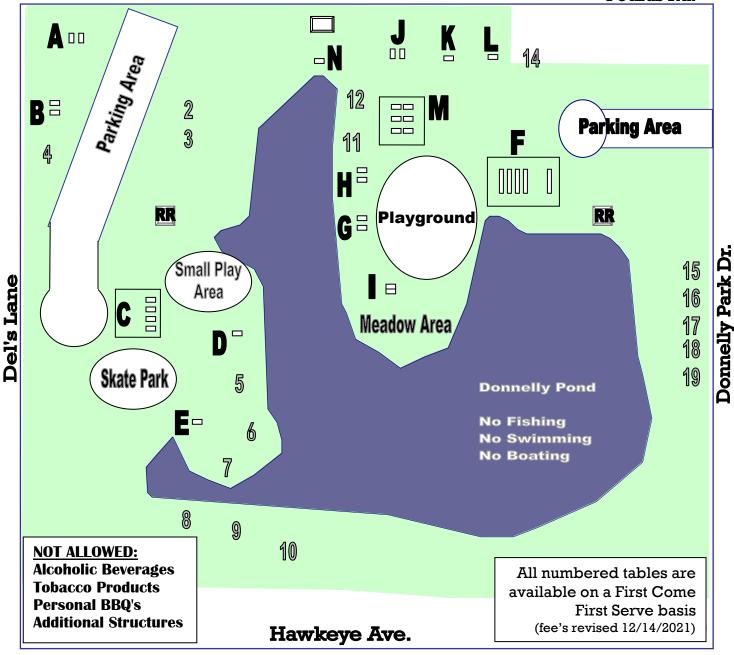

# **Donnelly Park**

Pedras Rd.

| <u>AREA</u> | SEATS | RESIDENT | FEATURES                               |
|-------------|-------|----------|----------------------------------------|
| "A"         | 20    | \$40.00  | BBQ, 2 Tables                          |
| "B"         | 20    | \$40.00  | BBQ, 2 Tables                          |
| "C"         | 40    | \$66.00  | BBQ (2), 4 Tables, Prep Table, Covered |
| "D"         | 10    | \$35.00  | BBQ, 1 Table                           |
| "E"         | 10    | \$35.00  | BBQ, 1 Table                           |
| "F"         | 60    | \$82.00  | BBQ, 4 Tables, Sink, Outlet, Covered   |
| "G"         | 20    | \$40.00  | BBQ, 2 Tables                          |
| "H"         | 20    | \$40.00  | BBQ, 2 Tables                          |
| "I"         | 20    | \$40.00  | BBQ, 2 Tables                          |
| "J"         | 20    | \$40.00  | BBQ, 2 Tables                          |
| "K"         | 10    | \$35.00  | BBQ, 1 Table                           |
| "L"         | 10    | \$35.00  | BBQ, 1 Table                           |
| "M"         | 50    | \$66.00  | BBQ (2), 6 Tables, Covered             |
| "N"         | 10    | \$35.00  | BBQ, 1 Table                           |
| "Meadow"    |       | \$108.00 | BBQ, 1 Table                           |

#### SEC 10-13 ACTS PROHIBITED (excerpts simplified):

- A. No Driving on Lawn
- B. No Bottles
- C. No Swimming (Donnelly Park)
- D. No Destruction of Public Property
- E. No Littering
- F. No Dog without a 6' Leash
- G. No Camping
- H. No Boating of any Kind
- I. No Model Boats in Lake
- J. No Firearms
- K. Dispose of all excess Litter of Garbage in Dumpster

#### SEC 10-1 - 10 ALCOHOLIC BEVERAGES:

The presence and/or the consumption of any and all alcoholic beverages shall be prohibited at all City of Turlock existing or future parks.

PARK HOURS: 6 AM TO DUSK RENTALS AVAILABLE: 10 AM TO DUSK

## ALCOHOLIC BEVERAGES AND TOBACCO PRODUCTS PROHIBITED AT ALL CITY OF TURLOCK PARKS

- BOUNCE HOUSES RESTRICTED TO LETTER AREAS ONLY -\$35 PERMIT FEE REQUIRED AND \$1,000,000 LIABILITY INSURANCE WITH AN ENDORSEMENT ON THE POLICY FOR THE CITY OF TURLOCK