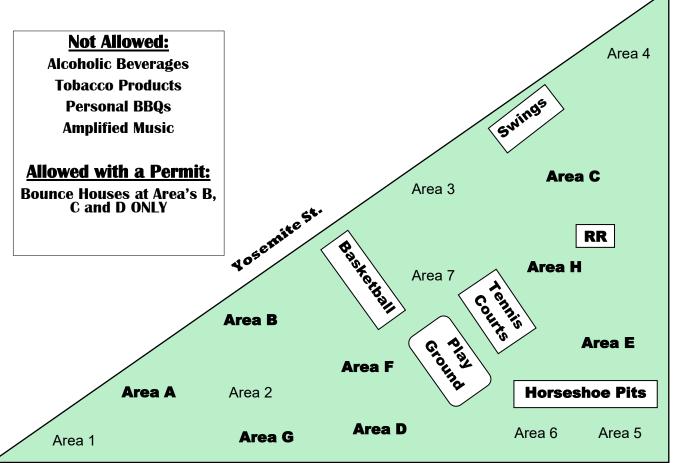

## ALCOHOLIC BEVERAGES AND TOBACCO PRODUCTS PROHIBITED AT ALL CITY OF TURLOCK PARKS

- BOUNCE HOUSES RESTRICTED TO AREAS B, C and D ONLY - \$35 PERMIT FEE REQUIRED & \$1,000,000 LIABILITY INSURANCE WITH AN ENDORSEMENT ON THE POLICY FOR THE CITY OF TURLOCK